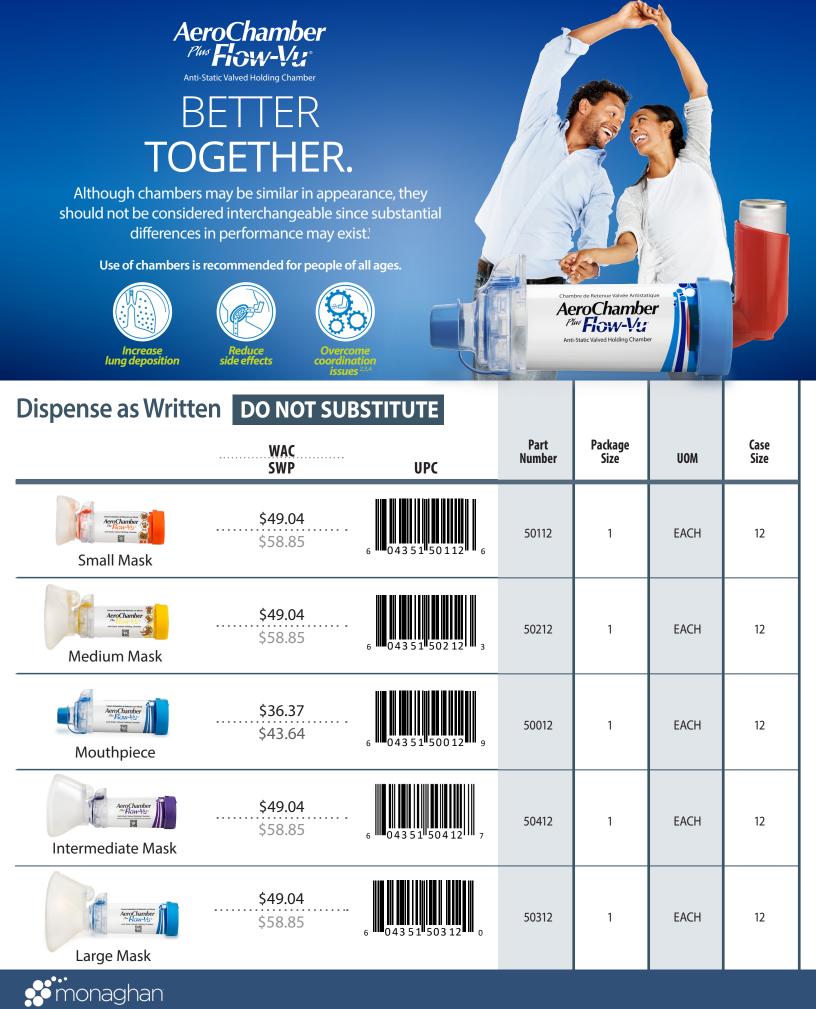

ake S *et al.* Are valved holding chambers interchangeable? An *in vitro* evaluation of VHC equivalence. Pulmonary Pharmacology & Therapeutics 2018;48:179-184. 2 Dorinsky Ther. 42 (2020), 634-648. 3 Suggett J et al. Am J Respir Crit Care Med 2020;2013;46689 4 Suggett J et al. Drug Delivery to the Lungs 28, Dec 2017. MD-315A-0923. Irrases accompanied by <sup>™</sup> and ® are trademarks and registered trademarks of Monaghan Medical Corporation or an affiliate of Monaghan Medical Corporation.

153 Industrial Boulevard, Plattsburgh, NY, 12901 +1-800-833-9653 customerservice@monaghanmed.com monaghanmed.com